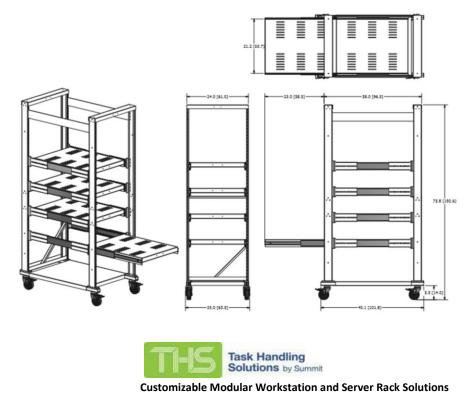

#### HYBRID SERVER RACKS

THS Hybrid Server Racks are portable, configurable and designed to easily integrate with THS modular workstations. Built to accommodate an individual or small workspace up to and including large factory environments. This THS product, crafted with the help of direct customer feedback and collaboration, provides solutions to help optimize workspaces and accelerate productivity.

# Server Rack Options

**Customizable Modular Workstation and Server Rack Solutions** 

| Part #                     | Description                                                            |
|----------------------------|------------------------------------------------------------------------|
| Hybrid Server Racks        |                                                                        |
| THS-1M-SR-HY-28X24         | 24" Module Hybrid Server Rack - free standing; frame only              |
| THS-1M-SR-HY-28X24-C       | 24" Module Hybrid Server Rack w/ Casters; frame only                   |
| THS-S-HySR-28X24           | Shelf - Hybrid Server Rack fixed shelves 24" wide x 28" deep           |
| THS-FS-Hy-24               | Floor Shelf - 24" THS Hybrid Server Rack                               |
| THS-SRS-Hy-28X24           | 28" x 24" Hybrid Server Rack Slideout Shelf - 28" depth, 24" width     |
|                            |                                                                        |
| Heavy Duty Server<br>Racks |                                                                        |
| THS-SRHD-27X36X88          | Heavy Duty Server Rack 27" x 36" x 88"; 4 Locking Pullout Shelves      |
| THS-SRHD-30X36X88          | Heavy Duty Server Rack 30" x 36" x 88"; 4 Locking Pullout Shelves      |
| THS-SRSHD-34X42X95         | Super Heavy Duty Server Rack 34" x 42"x 95"; 4 Locking Pullout Shelves |
| Custom<br>Configurations   |                                                                        |
| THS-Open Server Rack       |                                                                        |