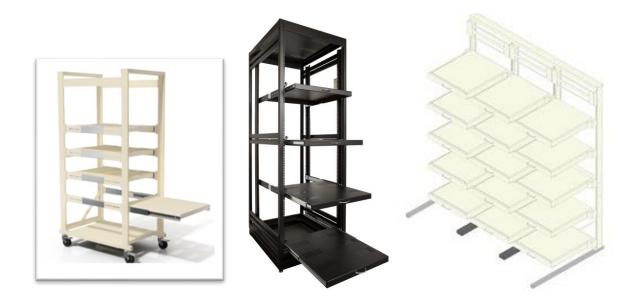

#### HYBRID SERVER RACKS

THS Hybrid Server Racks are portable, configurable and designed to easily integrate with THS modular workstations. Built to accommodate an individual or small workspace up to and including large factory environments. This THS product, crafted with the help of direct customer feedback and collaboration, provides solutions to help optimize workspaces and accelerate productivity.

## THS Server Racks - Heavy Duty and Super Heavy Duty