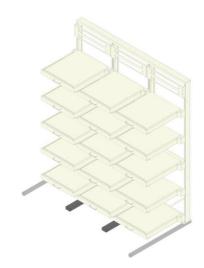

# THS Open Server Rack Concept

- 1) This THS Open Server Rack pictured above is 82" in height, has three 24" module with fifteen 24" deep by 24" wide pull-out shelves with restraint brackets.
- 2) Besides the 24" modules, we also have module widths of 30", 36" and 48". Open Server Rack can also come in a 72" in height which would have less number of shelves due to capacity.
- 3) These THS Open Server Rack Units can easily be ganged together (Assemble one, two, three or more modules together side-to-side) to create a complete main frame unit(s).
- 4) Some of our customers use our 24" Module Double 1U Brackets to accommodate both the power strip and the data comm connections.
- 5) The weight capacity of the total unit (and for seismic purposes) requires that the system be bolted to the floor. We are assuming that these THS Open Server Racks will be mounted with Z-Brackets to a concrete floor. If this is not the case, you will need to discuss with your facilities manager how you will securely tie them down. Summit Manufacturing recommends that only 2-3 shelves be pulled to full extension at any given time.