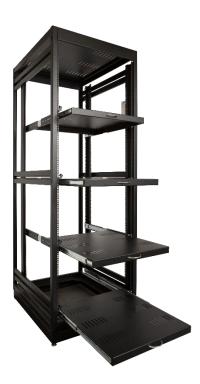

#### THS 27 Server Rack Heavy Duty

#### THS-SRHD-27x36x88

Heavy Duty THS Server Rack 27" x 36" x 88", with four locking slide-out shelves. Each shelf has a 380 lb. weight capacity at full extension. Shipped fully assembled.