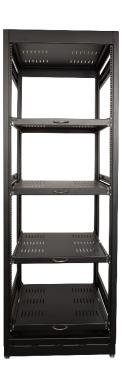

#### THS 30 Server Rack Heavy Duty

THS-SRHD-30x36x88

Heavy Duty THS Server Rack 30" x 36" x 88", with four locking slide-out shelves. Each shelf has a 380 lb. weight capacity at full extension. Shipped fully assembled

#### THS 34 Server Rack Super Heavy Duty

#### THS-SRSHD-34x42x95

Super Heavy Duty THS Server Rack 34" x 42" x 95", with four locking slide-out shelves. Each shelf has a 500 lb. capacity at full extension. Shipped fully assembled.

**Customizable Modular Workstation and Server Rack Solutions** 